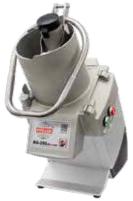

## MODEL

RG-250 diwash

## PRODUCT DESCRIPTION

Vegetable Preparation Machine, process up to 8 kg/minute.

#### ORIGIN

Sweden

|                                         | S                                                                                                                                                                                                                                                                                                                                                                                                                                                                                                                                                                                                                                                                                                                                                                                                                                                    | PECIFICATION |          |                |                |
|-----------------------------------------|------------------------------------------------------------------------------------------------------------------------------------------------------------------------------------------------------------------------------------------------------------------------------------------------------------------------------------------------------------------------------------------------------------------------------------------------------------------------------------------------------------------------------------------------------------------------------------------------------------------------------------------------------------------------------------------------------------------------------------------------------------------------------------------------------------------------------------------------------|--------------|----------|----------------|----------------|
| SPECIFICATION TEXT                      | Vegetable preparation machine with leaning design and full moon feed cylinder, made to process 10 kg/minute or 100-1000 portions/day. The machine's pusher plate, knife housing and feed piston are made of aluminium and have an organic polymer coating. The organic coating allows these parts to be cleaned in a dishwasher, "diwash". The pusher plate has a loop-shaped, stainless steel handle and a 56-mm diameter feeder tube. Pusher plate with system for leverage effect. Four-litre feed cylinder with 55 mm inner wall. All removable parts of the RG-250 diwash are dishwasher safe. The associated cutting tools are 185-mm in diameter, made of stainless steel/aluminium/acetate, have exchangeable knives/plates and are dishwasher safe. The motor rotates the cutting blade clockwise and directly, without intermediate belts. |              |          |                |                |
| FUNCTION                                | Machine for slicing, dicing, shredding, grating, cutting julienne and French fries. Processes fruit, vegetables, dry bread, cheese, nuts, mushrooms, etc.                                                                                                                                                                                                                                                                                                                                                                                                                                                                                                                                                                                                                                                                                            |              |          |                |                |
| CAPACITY                                | Up to 800 portions/day and up to 8 kg/minute. 4 liter feed cylinder, 56 mm tube feeder for elongated products.                                                                                                                                                                                                                                                                                                                                                                                                                                                                                                                                                                                                                                                                                                                                       |              |          |                |                |
| MATERIAL                                | Machine base: aluminium. Knife housing, feed cylinder and feed piston: aluminium with organic, polymer coating. Handle: stainless steel. Cutting tools: stainless steel/aluminium/fibreglass-reinforced polyamide. Ejector plate: acetate.                                                                                                                                                                                                                                                                                                                                                                                                                                                                                                                                                                                                           |              |          |                |                |
| MOTOR                                   | 0.55 kW. One-speed (350 rpm) 120 V, 1-phase, 60 Hz.   220-240 V, 1-phase, 50/60 Hz.   230-240 V, 3-phase, 50 Hz. 400 V, 3-phase, 50/60 Hz.   440 V, 3-phase, 60 Hz. Thermal protection, Planetary gearing.                                                                                                                                                                                                                                                                                                                                                                                                                                                                                                                                                                                                                                           |              |          |                |                |
| POWER SUPPLY                            | Earthed, single phase, 10 A / three phase, 16 A. Fuse: 10 A delayed action fuse.                                                                                                                                                                                                                                                                                                                                                                                                                                                                                                                                                                                                                                                                                                                                                                     |              |          |                |                |
| STANDARDS                               | EN 1678+A1:2010. NSF/ANSI Standard 8.                                                                                                                                                                                                                                                                                                                                                                                                                                                                                                                                                                                                                                                                                                                                                                                                                |              |          |                |                |
| RECOMMENDED<br>CUTTING TOOL<br>PACKAGES | INCLUDING                                                                                                                                                                                                                                                                                                                                                                                                                                                                                                                                                                                                                                                                                                                                                                                                                                            |              |          |                | NET WEIGHT     |
|                                         | <ul> <li>4-pack Cutting Tools</li> <li>Slicer 1.5 mm</li> <li>Grater/Shredder 2 mm</li> <li>Slicer 4 mm</li> <li>Grater/Shredder 8 mm</li> </ul>                                                                                                                                                                                                                                                                                                                                                                                                                                                                                                                                                                                                                                                                                                     |              |          |                | 2 kg           |
|                                         | 7-pack Cutting Tools     Slicer 1.5 mm                                                                                                                                                                                                                                                                                                                                                                                                                                                                                                                                                                                                                                                                                                                                                                                                               |              |          |                | 3,5 kg         |
| WEIGHT/VOLUME                           | CONTENT                                                                                                                                                                                                                                                                                                                                                                                                                                                                                                                                                                                                                                                                                                                                                                                                                                              | NET WEIGHT   | PACKAGES | FREIGHT WEIGHT | FREIGHT VOLUME |
|                                         | RG-250 diwash Machine                                                                                                                                                                                                                                                                                                                                                                                                                                                                                                                                                                                                                                                                                                                                                                                                                                | 22 kg        | 1        | 25 kg          | 0.183 m³       |
|                                         | Container Trolley incl. GN 1/1 container                                                                                                                                                                                                                                                                                                                                                                                                                                                                                                                                                                                                                                                                                                                                                                                                             | 9 kg         | 1        | 12.5 kg        | 0.15 m³        |
|                                         | Machine Table incl. GN 1/1 container                                                                                                                                                                                                                                                                                                                                                                                                                                                                                                                                                                                                                                                                                                                                                                                                                 | 13,25 kg     | 1        | 14,5 kg        | 0,8 m³         |
| SAFETY                                  | 2014/30/EU, 2014/35/EU, 2006/42/EG, 2011/65/EU, no 10/2011                                                                                                                                                                                                                                                                                                                                                                                                                                                                                                                                                                                                                                                                                                                                                                                           |              |          |                |                |
| DIRECTIVE AND REGULATION                | CE approved. Two safety switches, machine safety: IP44, push buttons safety: IP65.                                                                                                                                                                                                                                                                                                                                                                                                                                                                                                                                                                                                                                                                                                                                                                   |              |          |                |                |