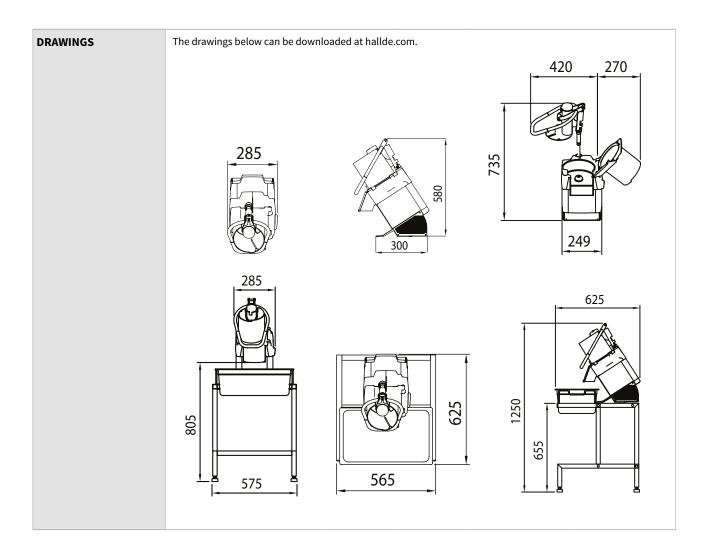

#### ORIGIN

Sweden

|                                         | S                                                                                                                                                                                                                                                                                                                                                                                                                                                                                                                                                                                                                                                                                                                                                                                                                                                    | PECIFICATION |          |                |                |
|-----------------------------------------|------------------------------------------------------------------------------------------------------------------------------------------------------------------------------------------------------------------------------------------------------------------------------------------------------------------------------------------------------------------------------------------------------------------------------------------------------------------------------------------------------------------------------------------------------------------------------------------------------------------------------------------------------------------------------------------------------------------------------------------------------------------------------------------------------------------------------------------------------|--------------|----------|----------------|----------------|
| SPECIFICATION TEXT                      | Vegetable preparation machine with leaning design and full moon feed cylinder, made to process 10 kg/minute or 100-1000 portions/day. The machine's pusher plate, knife housing and feed piston are made of aluminium and have an organic polymer coating. The organic coating allows these parts to be cleaned in a dishwasher, "diwash". The pusher plate has a loop-shaped, stainless steel handle and a 56-mm diameter feeder tube. Pusher plate with system for leverage effect. Four-litre feed cylinder with 55 mm inner wall. All removable parts of the RG-250 diwash are dishwasher safe. The associated cutting tools are 185-mm in diameter, made of stainless steel/aluminium/acetate, have exchangeable knives/plates and are dishwasher safe. The motor rotates the cutting blade clockwise and directly, without intermediate belts. |              |          |                |                |
| FUNCTION                                | Machine for slicing, dicing, shredding, grating, cutting julienne and French fries. Processes fruit, vegetables, dry bread, cheese, nuts, mushrooms, etc.                                                                                                                                                                                                                                                                                                                                                                                                                                                                                                                                                                                                                                                                                            |              |          |                |                |
| CAPACITY                                | Up to 800 portions/day and up to 8 kg/minute. 4 liter feed cylinder, 56 mm tube feeder for elongated products.                                                                                                                                                                                                                                                                                                                                                                                                                                                                                                                                                                                                                                                                                                                                       |              |          |                |                |
| MATERIAL                                | Machine base: aluminium. Knife housing, feed cylinder and feed piston: aluminium with organic, polymer coating. Handle: stainless steel. Cutting tools: stainless steel/aluminium/fibreglass-reinforced polyamide. Ejector plate: acetate.                                                                                                                                                                                                                                                                                                                                                                                                                                                                                                                                                                                                           |              |          |                |                |
| MOTOR                                   | 0.55 kW. One-speed (350 rpm) 120 V, 1-phase, 60 Hz.   220-240 V, 1-phase, 50/60 Hz.   230-240 V, 3-phase, 50 Hz. 400 V, 3-phase, 50/60 Hz.   440 V, 3-phase, 60 Hz. Thermal protection, Planetary gearing.                                                                                                                                                                                                                                                                                                                                                                                                                                                                                                                                                                                                                                           |              |          |                |                |
| POWER SUPPLY                            | Earthed, single phase, 10 A / three phase, 16 A. Fuse: 10 A delayed action fuse.                                                                                                                                                                                                                                                                                                                                                                                                                                                                                                                                                                                                                                                                                                                                                                     |              |          |                |                |
| STANDARDS                               | EN 1678+A1:2010. NSF/ANSI Standard 8.                                                                                                                                                                                                                                                                                                                                                                                                                                                                                                                                                                                                                                                                                                                                                                                                                |              |          |                |                |
| RECOMMENDED<br>CUTTING TOOL<br>PACKAGES | INCLUDING                                                                                                                                                                                                                                                                                                                                                                                                                                                                                                                                                                                                                                                                                                                                                                                                                                            |              |          |                | NET WEIGHT     |
|                                         | <ul> <li>4-pack Cutting Tools</li> <li>Slicer 1.5 mm</li> <li>Grater/Shredder 2 mm</li> <li>Slicer 4 mm</li> <li>Grater/Shredder 8 mm</li> </ul>                                                                                                                                                                                                                                                                                                                                                                                                                                                                                                                                                                                                                                                                                                     |              |          |                | 2 kg           |
|                                         | 7-pack Cutting Tools     Slicer 1.5 mm                                                                                                                                                                                                                                                                                                                                                                                                                                                                                                                                                                                                                                                                                                                                                                                                               |              |          |                | 3,5 kg         |
| WEIGHT/VOLUME                           | CONTENT                                                                                                                                                                                                                                                                                                                                                                                                                                                                                                                                                                                                                                                                                                                                                                                                                                              | NET WEIGHT   | PACKAGES | FREIGHT WEIGHT | FREIGHT VOLUME |
|                                         | RG-250 diwash Machine                                                                                                                                                                                                                                                                                                                                                                                                                                                                                                                                                                                                                                                                                                                                                                                                                                | 22 kg        | 1        | 25 kg          | 0.183 m³       |
|                                         | Container Trolley incl. GN 1/1 container                                                                                                                                                                                                                                                                                                                                                                                                                                                                                                                                                                                                                                                                                                                                                                                                             | 9 kg         | 1        | 12.5 kg        | 0.15 m³        |
|                                         | Machine Table incl. GN 1/1 container                                                                                                                                                                                                                                                                                                                                                                                                                                                                                                                                                                                                                                                                                                                                                                                                                 | 13,25 kg     | 1        | 14,5 kg        | 0,8 m³         |
| SAFETY                                  | 2014/30/EU, 2014/35/EU, 2006/42/EG, 2011/65/EU, no 10/2011                                                                                                                                                                                                                                                                                                                                                                                                                                                                                                                                                                                                                                                                                                                                                                                           |              |          |                |                |
| DIRECTIVE AND REGULATION                | CE approved. Two safety switches, machine safety: IP44, push buttons safety: IP65.                                                                                                                                                                                                                                                                                                                                                                                                                                                                                                                                                                                                                                                                                                                                                                   |              |          |                |                |