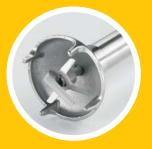

## 4 Blades with — 5 Cutting Edges

quickly cut through ingredients for professional results

#### **Blade Guard**

reduces messy splashing and lets mixture easily pass through

Stainless Steel 9"/23cm Shaft