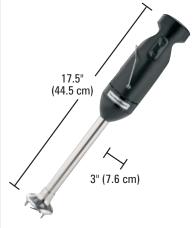

# HMI200 Series Immersion Blender

With Detachable Shaft

With detachable 9"/23cm shaft

Heavy-duty 9"/23cm stainless steel shaft detaches for cleaning

Ingredients easily pass through 4 blades

2 speeds for blending, pureeing, and emulsifying

#### **HMI200 SERIES IMMERSION MIXER**

SPECIFICATIONS:

Standard: Motor unit, detachable 9"/23 cm chopping shaft and cutting blades

Controls: 2-speed switch

Motor: 175 Watts

Weight: 4.2 lbs / 1.9 kg (shipping) Warranty: 1 year parts & labor