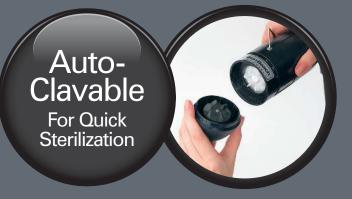

#### **Detachable Chopping Shaft**

easily removes for dishwasher cleanup and is autoclavable for quick sterilization