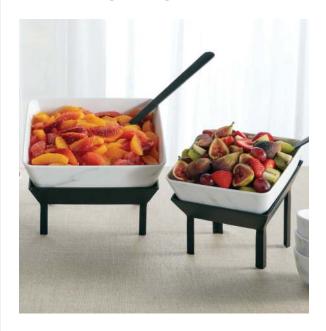

## Black Twilight Angled Risers

**Modern designs at full tilt.** The unique angled construction makes self-service easier and looks striking in the process.

Black Twilight Juice Dispenser Bases

**Choose your base height. Choose your capacity.** The newest bases to our Mix and Match Juice Dispenser line are stylishly interchangeable. New 12" height is perfect for refilling water bottles at hydration stations.