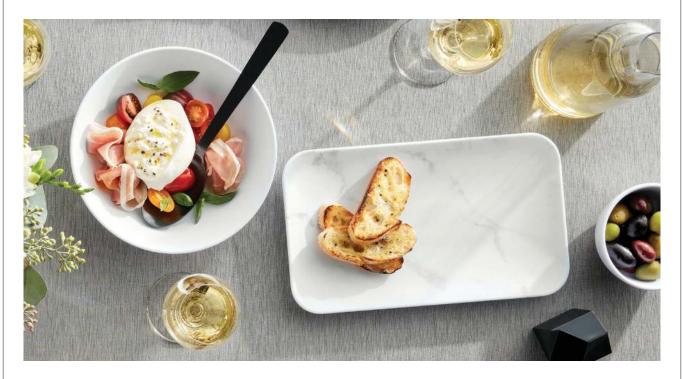

#### Mix & Matte Marble Dinnerware

**Exceptionally versatile. Effortlessly elegant. Extremely durable.** These matte white and marble pieces are designed to be mixed and matched, standing up to the noblest menu items.