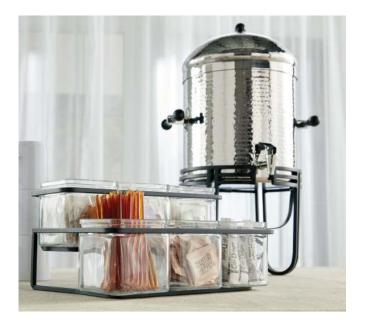

#### **Gold Riser Sets**

You asked. We delivered: buffetware made beautiful. These gold risers are guaranteed crowd pleasers. In your choice of satin or hammered gold.