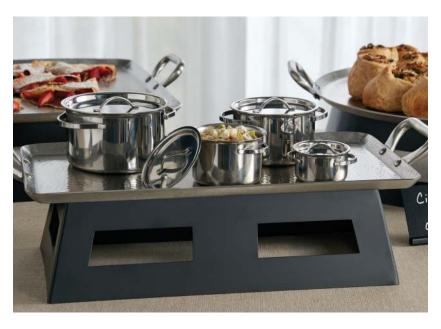

#### Black Twilight Griddle Stands

**Sleek black finish. Tapered, space-saving design.** Elevate your brunch presentation with this trio of griddle stands. All three are crafted from iron so they can stand the heat in style.