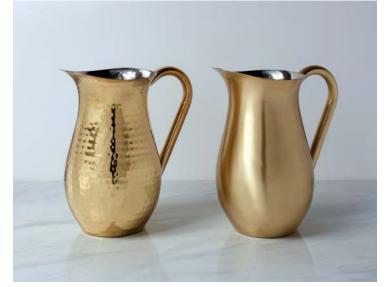

## Gold Long Neck Bell Pitchers

**We're setting a new gold standard in beverage service.** Featuring beautiful hammered and satin finishes, these gold pitchers are très fashionable.

ChefStore LLC, ООО "ШефСтор" www.chefstore.ru г. Москва, Егорьевский проезд, дом 2