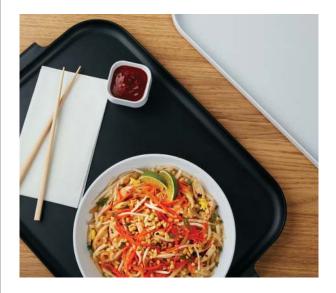

# Black & White Melamine Trays

**Crank up the contrast with a timeless color combo.** Perfect for food halls, marketplaces, and quick serve restaurants, these lightweight, dishwasher-safe trays are the perfect carrying case for your meal.