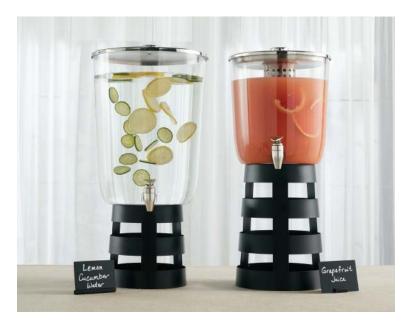

## Black Twilight Angled Risers

**Modern designs at full tilt.** The unique angled construction makes self-service easier and looks striking in the process.

Black Twilight Juice Dispenser Bases

**Choose your base height. Choose your capacity.** The newest bases to our Mix and Match Juice Dispenser line are stylishly interchangeable. New 12" height is perfect for refilling water bottles at hydration stations.