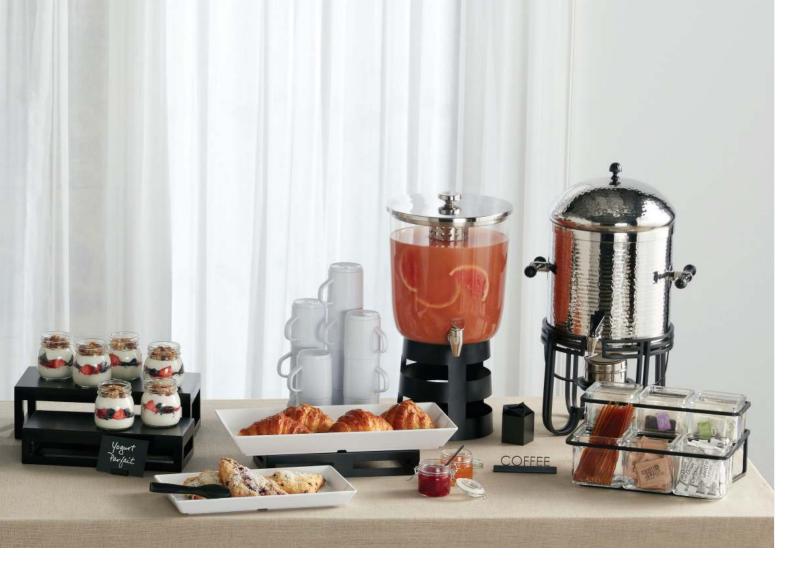

# INTRODUCING THE BLACK TWILIGHT COLLECTION

We're excited to announce a signature new line of buffetware, the Black Twilight Collection. Perfect for high-end hotels and similar settings, these pieces are designed to be mixed and matched. Featuring sleek black finishes and innovative designs, this collection lends an air of sophistication and cohesion to any large-group setting.

## Black Twilight Angled Risers

**Modern designs at full tilt.** The unique angled construction makes self-service easier and looks striking in the process.

Black Twilight Juice Dispenser Bases

**Choose your base height. Choose your capacity.** The newest bases to our Mix and Match Juice Dispenser line are stylishly interchangeable. New 12" height is perfect for refilling water bottles at hydration stations.

## Black Twilight Two-Tiered Condiment Rack

**Organization made simple.** Contemporary and sleek, this new jet-black condiment organizer is an elegant way to keep toppings, sauces and straws in order.