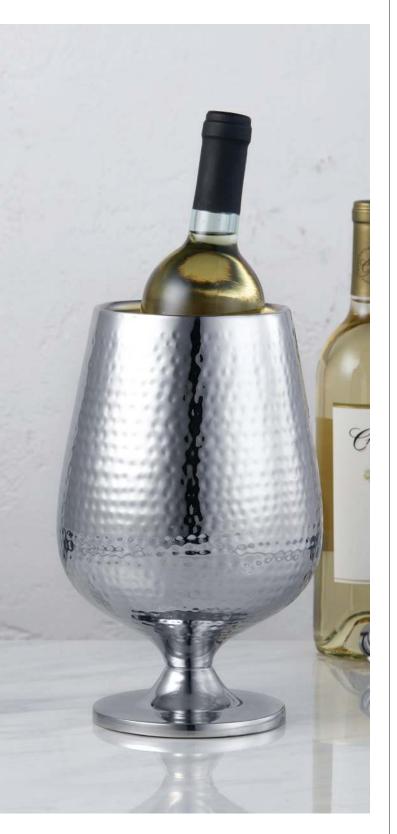

#### Double-Wall Hammered Wine Cooler

A stylish way to keep the cold in. Bottle service, anyone? This stainless steel wine cooler features an elegant hammered design and double walls to keep bottles cooler for longer. With a 54 oz. capacity, it can also serve as a shareable drinking vessel for crowd-pleasing cocktails.